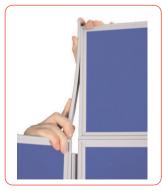

Take the 1st set of 4 panels (with connecting clips) and open out unit! the above shape is achieved (ensure the connecting clips are at the top of the panels)

Lift up the set of 4 panels and place on the top of the 1st set push downwards onto each panel to secure connecting clips.