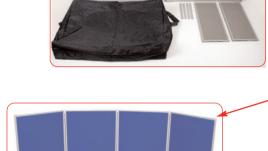

#### Recommended Carry Bags

Basic bags are manufactured in 600 denier polypropylene with grab handle

Standard bags are manufactured in 1200 denier with grab handle and shoulder strap

AB110A basic bag for KK120

AB109A standard bag for KK120

AB114A basic bag for KK220 and KK320

AB115B standard bag for KK220 and KK320

### Recommended Carry Cases

AC308 Polypropylene case for KK120

AC312 Polypropylene case for KK220 and KK320

Finally clip header caps to both vertical sides of each header panel