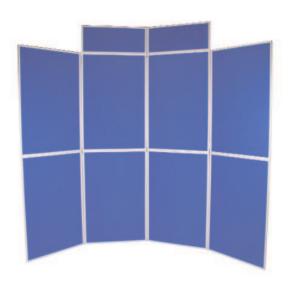

Stylish 8 panel kit with headers. Ideal for presentations and exhibitions

Take the 1st set of 4 panels (with connecting clips) and open out unit! the above shape is achieved (ensure the connecting clips are at the top of the panels)

Lift up the set of 4 panels and place on the top of the 1st set push downwards onto each panel to secure connecting clips.

#### Panel sizes

**KK120** 900 x 600 **KK220** 1000 x 625

**KK320** 1000 x 700

All include two headers panels at 250mm(H) x panel width