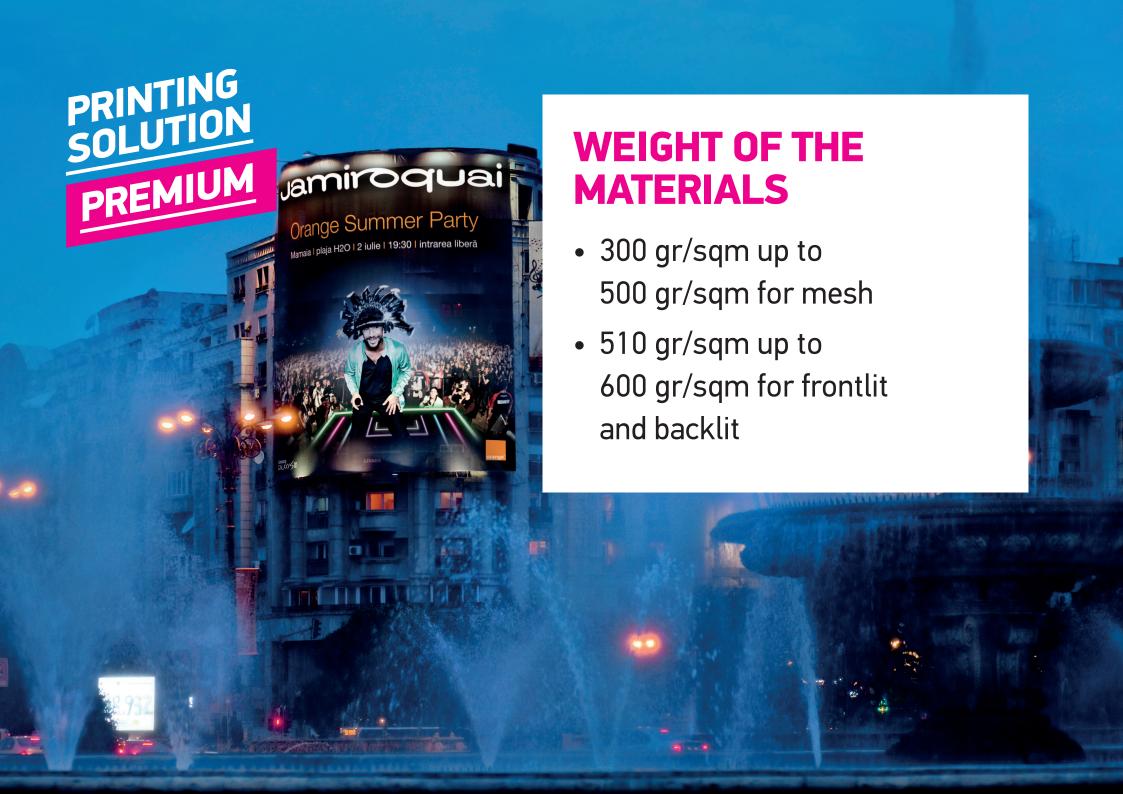

## **MAIN ADVANTAGES**

- low price
- constant graphical quality

Not suited for: 30 x 30 m mesh, standing out for 12 months on a building facade.

• The packing: complies with the most exigent demands to ensure safe delivery.