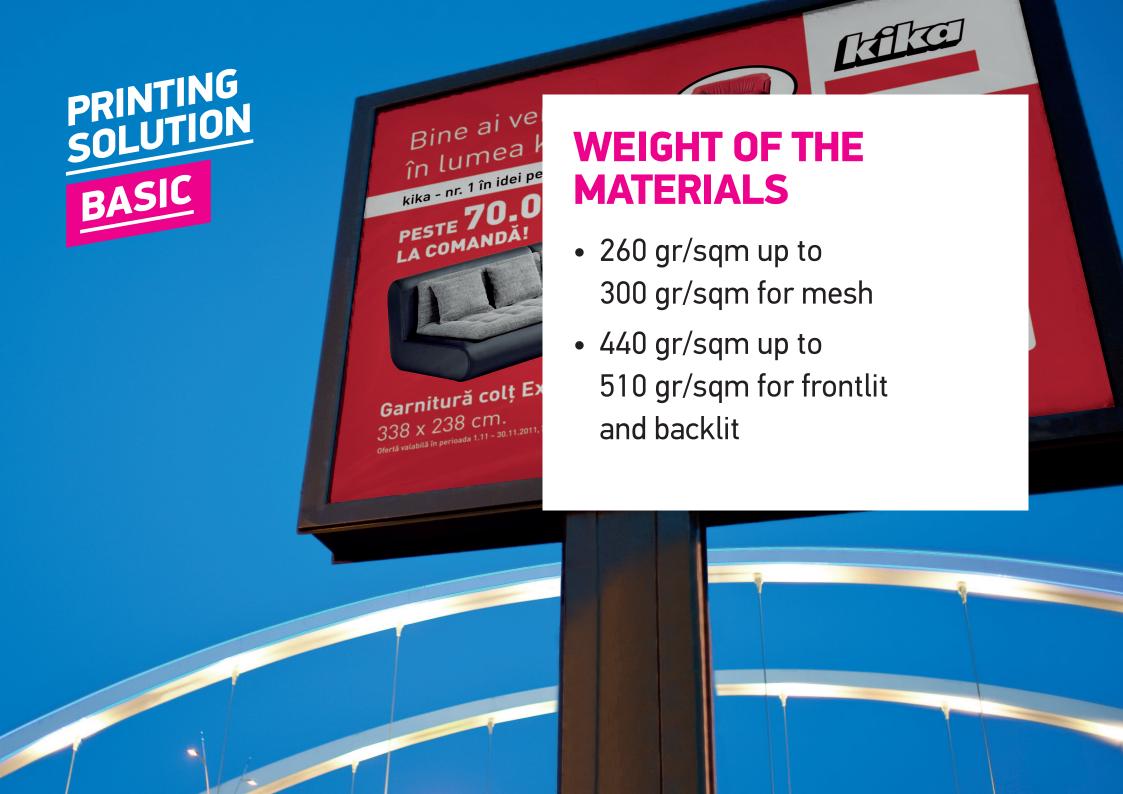

## **MAIN ADVANTAGES**

- low price
- constant graphical quality

Not suited for: 30 x 30 m mesh, standing out for 12 months on a building facade.

• The packing: complies with the most exigent demands to ensure safe delivery.