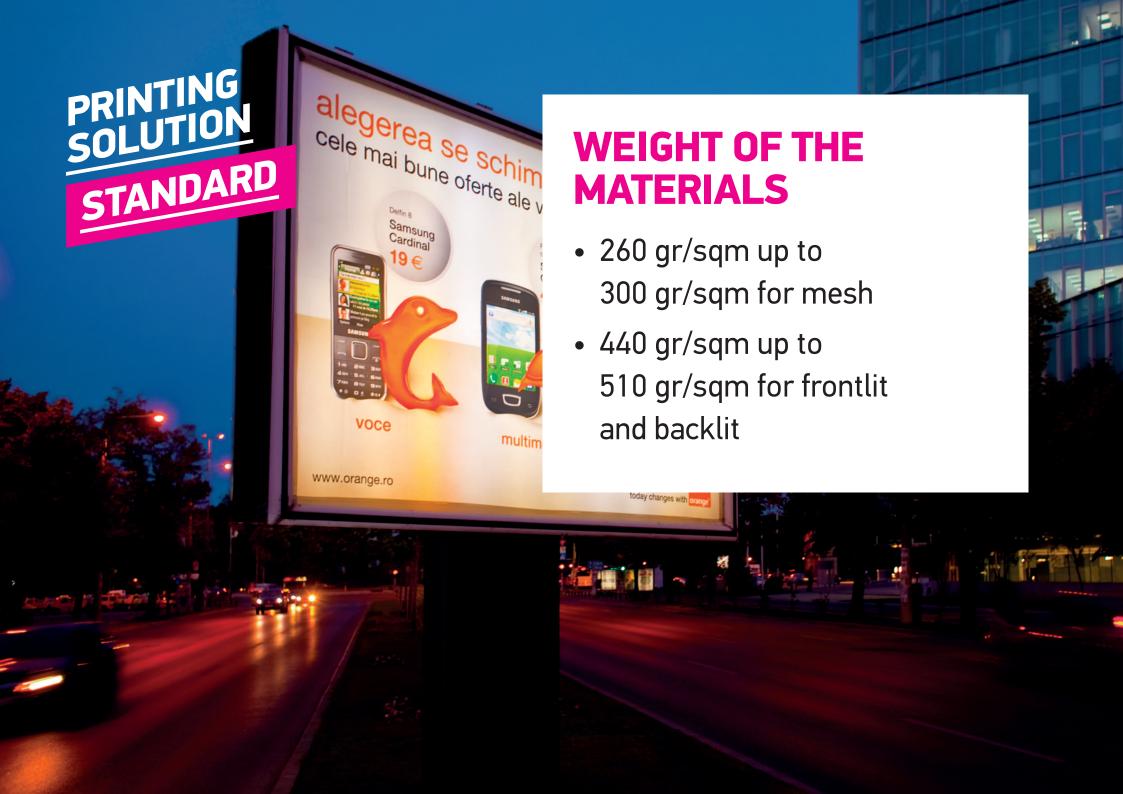

for orders in Romania

**HOURS** 

**HOURS** 

for orders all across Europe

Recommended for short time outdoor exposure – up to 3 months, or for large prints that doesn't need too many welded tiles.

## **MAIN ADVANTAGES**

- low price
- constant graphical quality

Not suited for: 30 x 30 m mesh, standing out for 12 months on a building facade.

• The packing: complies with the most exigent demands to ensure safe delivery.