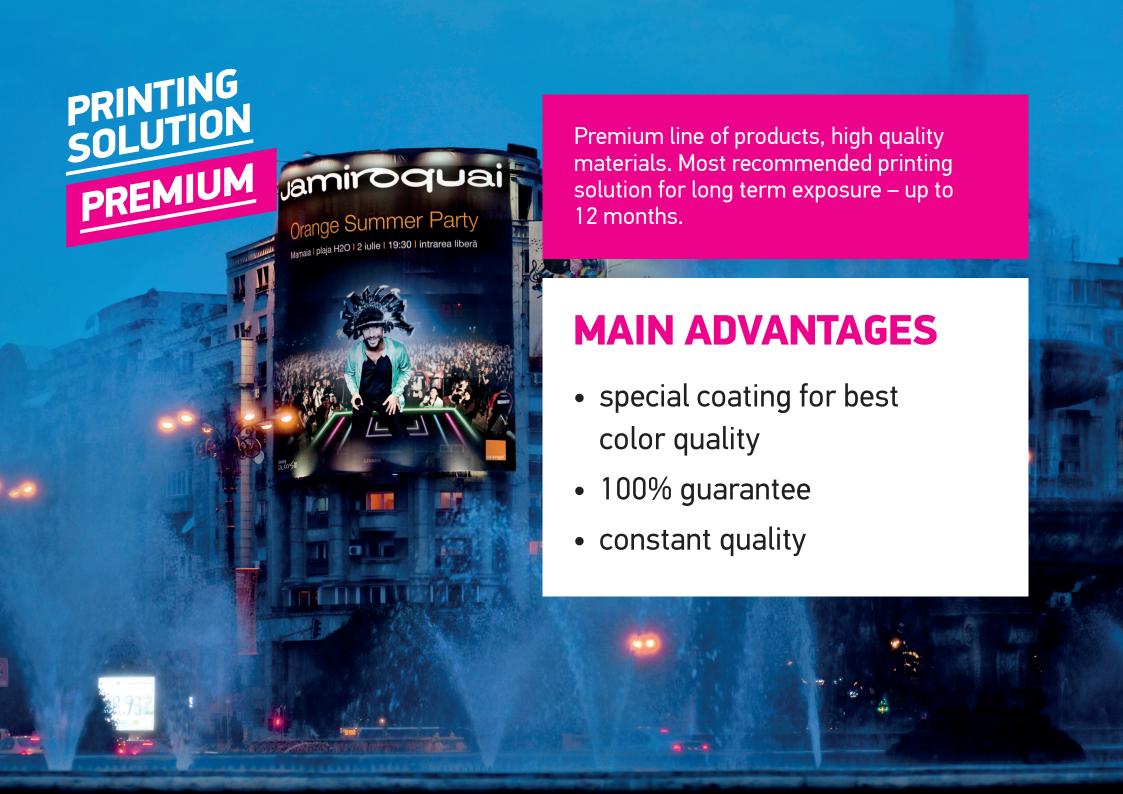

for orders in Romania

**HOURS** 

**HOURS** 

for orders all across Europe

Recommended for short time outdoor exposure – up to 3 months, or for large prints that doesn't need too many welded tiles.

## **MAIN ADVANTAGES**

- low price
- constant graphical quality

Not suited for: 30 x 30 m mesh, standing out for 12 months on a building facade.

• The packing: complies with the most exigent demands to ensure safe delivery.