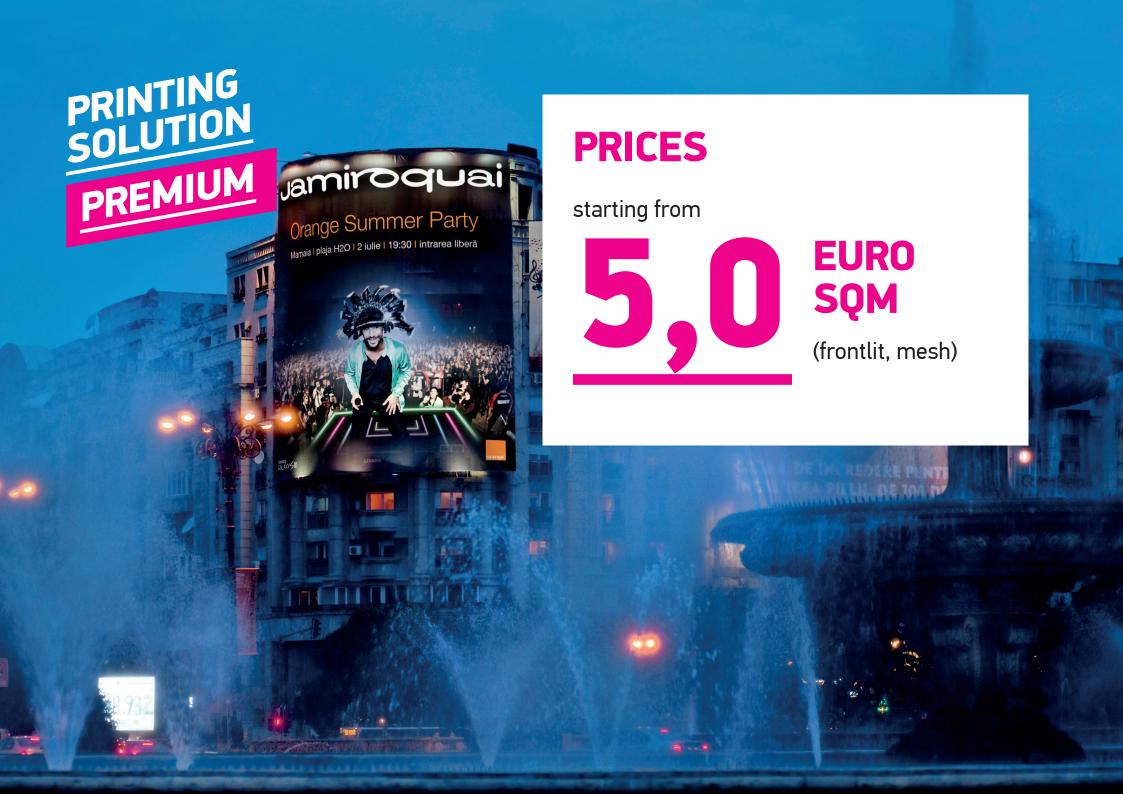

for orders in Romania

**HOURS** 

**HOURS** 

for orders all across Europe

Recommended for short time outdoor exposure – up to 3 months, or for large prints that doesn't need too many welded tiles.

## **MAIN ADVANTAGES**

- low price
- constant graphical quality

Not suited for: 30 x 30 m mesh, standing out for 12 months on a building facade.

• The packing: complies with the most exigent demands to ensure safe delivery.