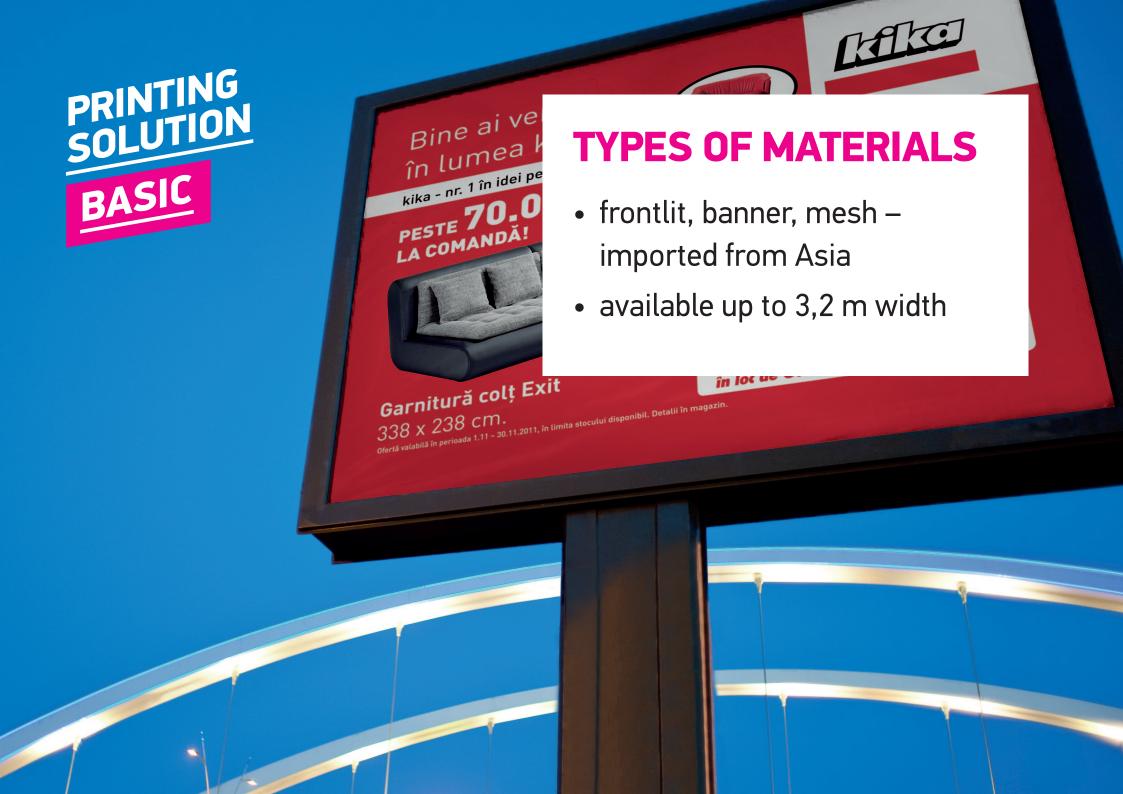

for orders in Romania

**HOURS** 

**HOURS** 

for orders all across Europe

Recommended for short time outdoor exposure – up to 3 months, or for large prints that doesn't need too many welded tiles.

## **MAIN ADVANTAGES**

- low price
- constant graphical quality

Not suited for: 30 x 30 m mesh, standing out for 12 months on a building facade.

• The packing: complies with the most exigent demands to ensure safe delivery.