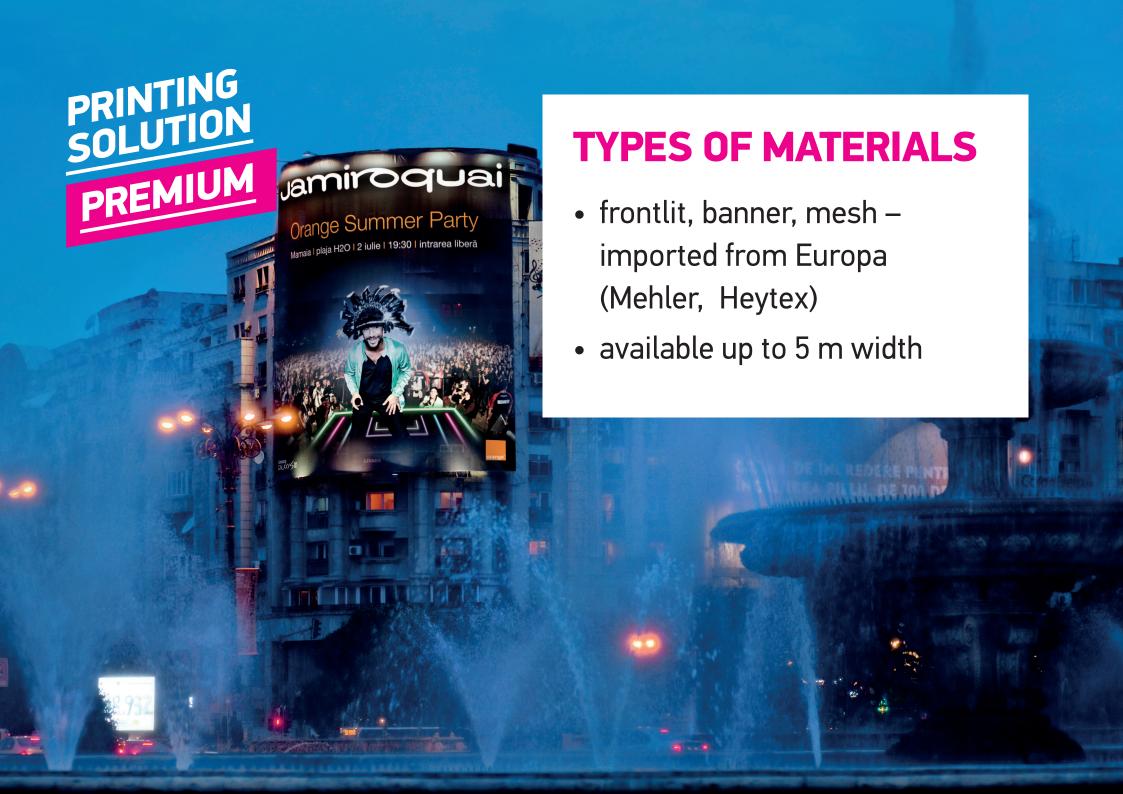

for orders in Romania

**HOURS** 

**HOURS** 

for orders all across Europe

Recommended for short time outdoor exposure – up to 3 months, or for large prints that doesn't need too many welded tiles.

## **MAIN ADVANTAGES**

- low price
- constant graphical quality

Not suited for: 30 x 30 m mesh, standing out for 12 months on a building facade.

• The packing: complies with the most exigent demands to ensure safe delivery.