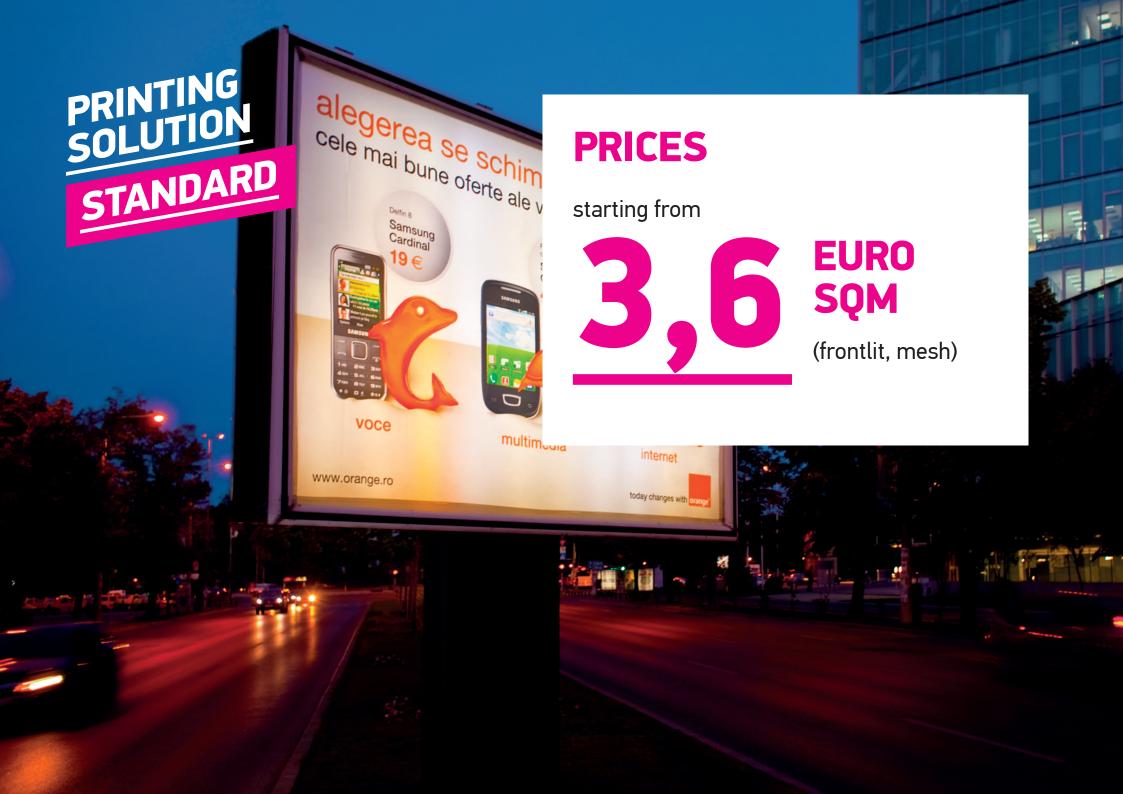

for orders in Romania

**HOURS** 

**HOURS** 

for orders all across Europe

Recommended for short time outdoor exposure – up to 3 months, or for large prints that doesn't need too many welded tiles.

## **MAIN ADVANTAGES**

- low price
- constant graphical quality

Not suited for: 30 x 30 m mesh, standing out for 12 months on a building facade.

• The packing: complies with the most exigent demands to ensure safe delivery.