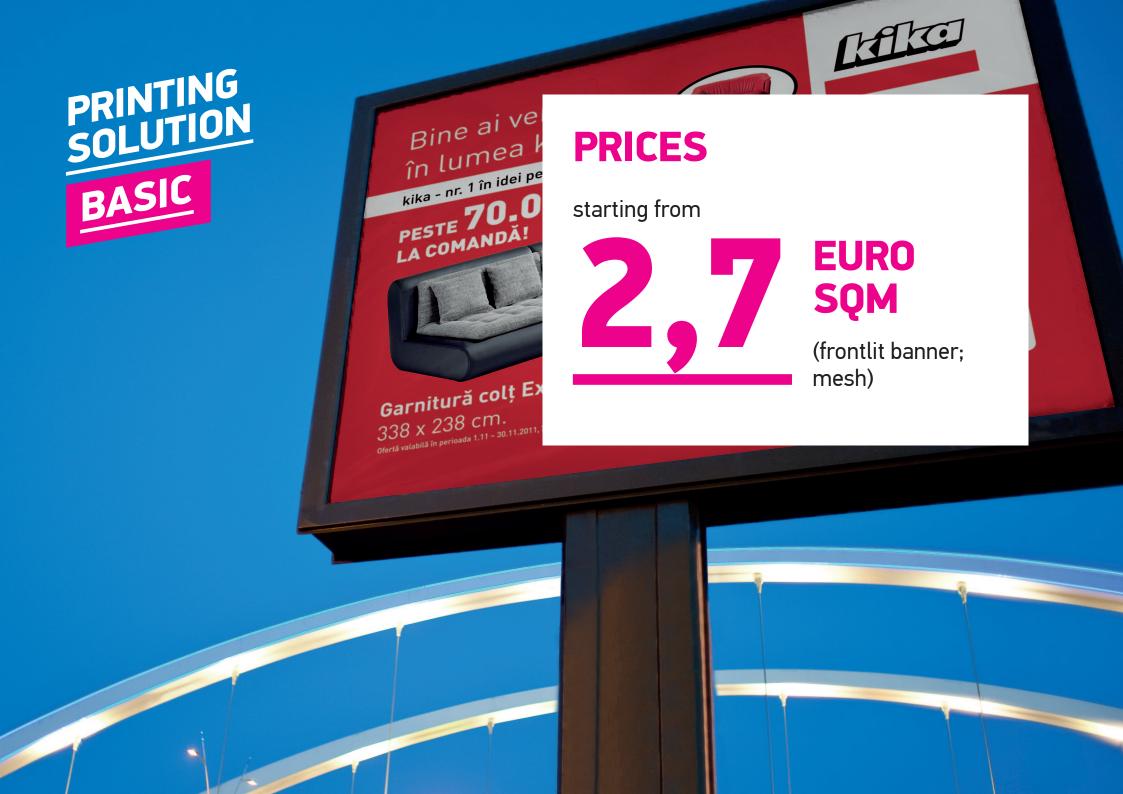

## **MAIN ADVANTAGES**

- low price
- constant graphical quality

Not suited for: 30 x 30 m mesh, standing out for 12 months on a building facade.

• The packing: complies with the most exigent demands to ensure safe delivery.