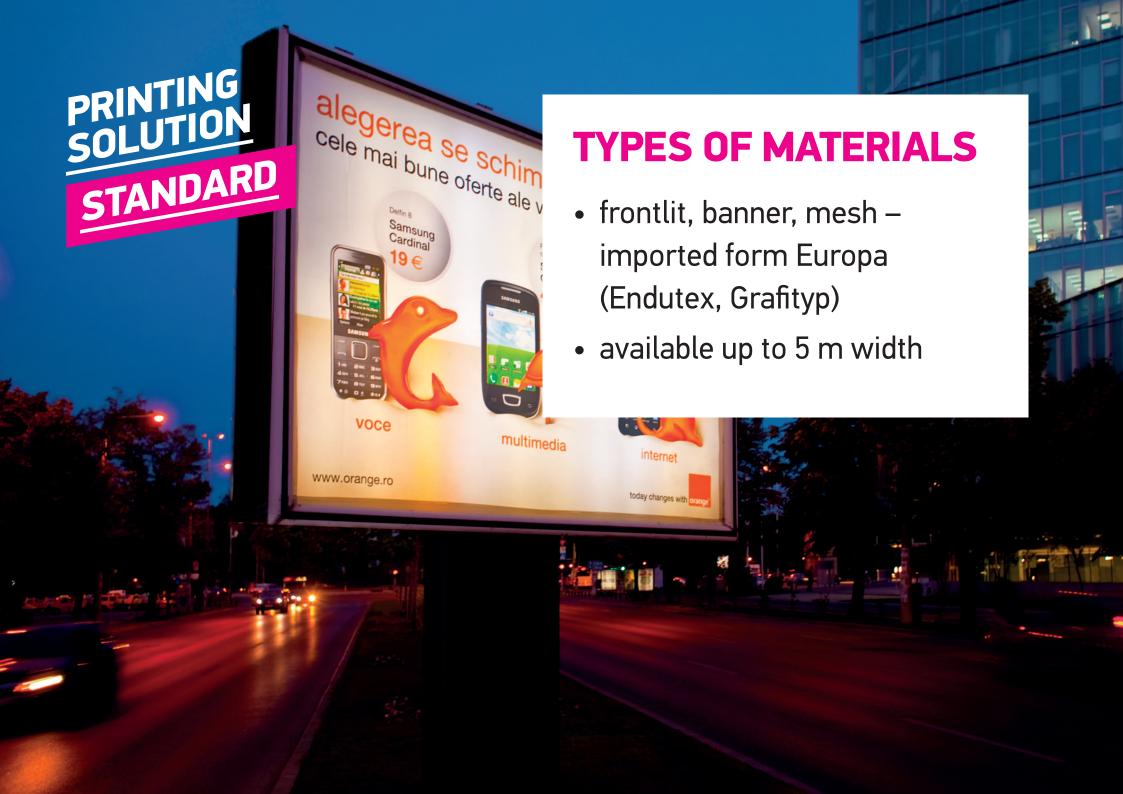

for orders in Romania

**HOURS** 

**HOURS** 

for orders all across Europe

Recommended for short time outdoor exposure – up to 3 months, or for large prints that doesn't need too many welded tiles.

## **MAIN ADVANTAGES**

- low price
- constant graphical quality

Not suited for: 30 x 30 m mesh, standing out for 12 months on a building facade.

• The packing: complies with the most exigent demands to ensure safe delivery.